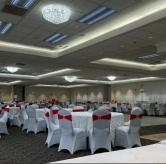

## Amenities

Hype Western Wayne Capacity 400 - subject to set up request Kitchen rental option

Hype Dearborn Heights Capacity 120 - subject to set up request

- Bridal/Baby Showers
- Wedding Receptions
- Birthday Parties
- Business Meeting/Expos
- Luncheon/Dinners