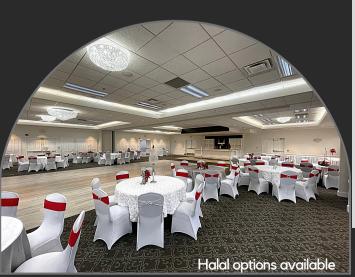

## Amenities

Hype Western Wayne Capacity 400 - subject to set up request Kitchen rental option

Hype Dearborn Heights Capacity 120 - subject to set up request

- Bridal/Baby Showers
- Wedding Receptions
- Birthday Parties
- Business Meeting/Expos
- Luncheon/Dinners